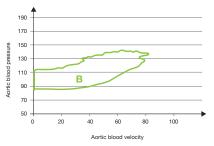

#### Loop B

**Normal state:** good flow, good pressure, good resistance. Low risk of haemodynamic compromise.