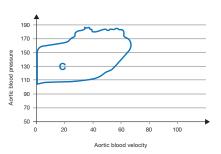

#### Loop C

**Hypertensive patient:** high pressure, high resistance, reduced flow. At risk of **stroke** and/ or **heart failure.** 

One TrueVue™ SYSTEM three best in class technologies - right technology, right monitoring, right intervention for the right patient.