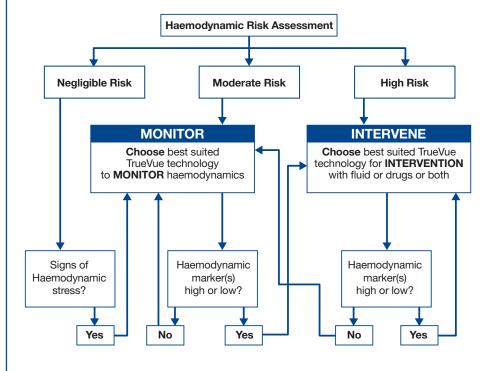

t every heartbeat.



#### Loop A

**Hypotensive patient:** low pressure, low resistance and consequent high flow velocity. At risk of **AKI** and/or **heart failure**.



#### Loop B

**Normal state:** good flow, good pressure, good resistance. Low risk of haemodynamic compromise.



#### Loop C

**Hypertensive patient:** high pressure, high resistance, reduced flow. At risk of **stroke** and/ or **heart failure.** 

One TrueVue™ SYSTEM three best in class technologies - right technology, right monitoring, right intervention for the right patient.

Myocardial injury is the leading cause of postoperative death and Cleveland Clinic Researchers (Clinical Anesthesiology 2016)

Monitoring is the key to informed risk assessment to avoid covert cardiac injury.

#### Your patients, your choices



## One Platform Three Technologies

A world first from the world's most innovative haemodynamic monitoring company.

- Complete Haemodynamic Platform
- Best in Class Technologies
- Real Time Biomarkers.

TrueVue™ System, the first to combine three 'Best in Class' technologies, into one platform.

Clinicians can now choose the most appropriate technology for each patient. Newborn to adult, awake or anaesthetised, across all hospital settings.

## Choose expert support

Expert clinical support and training

- bedside, classroom and online
- Deltex Medical App.



#### Business case and implementation support

- modern perioperative patient safety, quality improvement projects and enhanced recovery roll-out.

deltexmedical.education/en

### **Deltex Medical Limited**

Terminus Road | Chiche