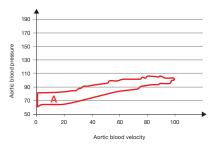

#### Loop A

**Hypotensive patient:** low pressure, low resistance and consequent high flow velocity. At risk of **AKI** and/or **heart failure**.