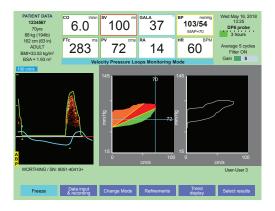

#### **Unique Visual Display**

TrueVue Loops shows the relationship of flow velocity and arterial blood pressure throughout every heartbeat.

#### Loop A

**Hypotensive patient:** low pressure, low resistance and consequent high flow velocity. At risk of **AKI** and/or **heart failure**.

#### Loop B

**Normal state:** good flow, good pressure, good resistance. Low risk of haemodynamic compromise.

#### Loop C

**Hypertensive patient:** high pressure, high resistance, reduced flow. At risk of **stroke** and/ or **heart failure.** 

One TrueVue™ SYSTEM three best in class technologies - right technology, right monitoring, right intervention for the right patient.