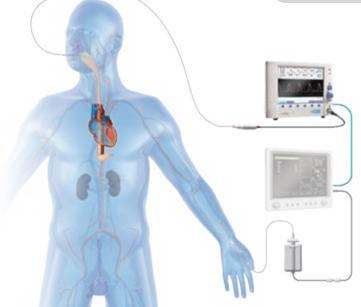

# Introducing TrueVue<sup>™</sup> LOOPS

Unique real-time LOOPS display is driven by continuous simultaneous measurements of central blood flow velocity and arterial blood pressure.

## Unique biomarkers from innovative technology combination

Immediate reliable feedback on response to fluids, inotropes and vaso-active drugs.

#### **Unique Visual Display**

TrueVue Loops shows the relationship of flow velocity and arterial blood pressure throughout every heartbeat.